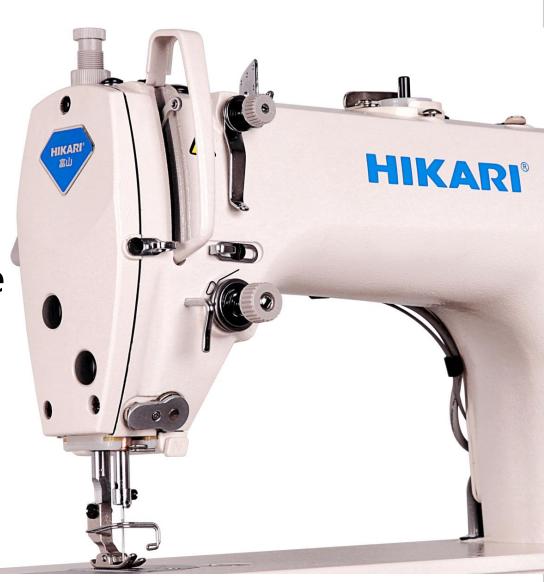

### HW8800E

Computerized direct drive lockstitch machine with oil

Optimized design, upgraded performance World popular "HIKARI TYPE" model, combined with servo system based on world advanced core, and further upgraded inner structure, can meet different sewing requirements.

### **HIKARI®**

Surrounding LED light, larger covering scope

**Optimized electronic thread** 

clamp, no thread tail on fabric

The strength of thread clamp can

be adjusted, sewing quality is

improved

**HIKARI®** 