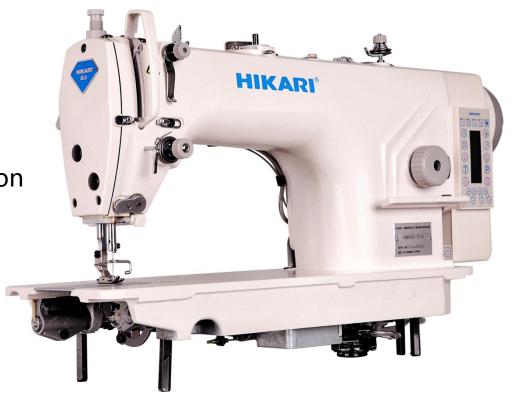

#### Integrated design, more feeling of visual sense.

Control system and mechanical system combines, which makes more feeling of visual sense; new model of coupler makes a more steady performance and lower noise and longer life time.