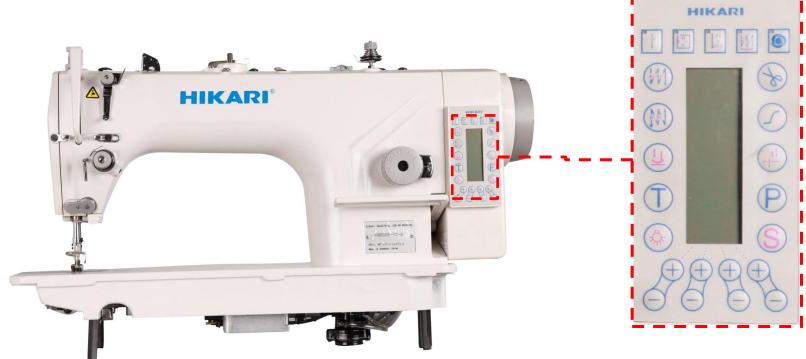

# **Product Catalog**

## Hikari H8800E-7C

Copyright 2016 © Supra Enterprises Corp. Wholesale And Retail Sewing Machines Miami FL

Address: 7630NW 25Th St. Unit 3&4 Miami, FL 33122 Phone numbers: Ph: (305)-406-1067 Fax: (305)-406-1068



### HW8800E

Computerized direct drive lockstitch machine with oil





Optimized design, upgraded performance World popular "HIKARI TYPE" model, combined with servo system based on world advanced core, and further upgraded inner structure, can meet different sewing requirements.







#### Humanized design, easy to operate

Build-in control panel





### **HIKARI®**

Surrounding LED light, larger covering scope







**Optimized electronic thread** 

clamp, no thread tail on fabric

The strength of thread clamp can

be adjusted, sewing quality is

improved





**HIKARI®** 



#### **Optional device**

Build-in solenoid for press foot lifter, lower noise and more feeling of visual sense.







#### Integrated design, more feeling of visual sense.

Control system and mechanical system combines, which makes more feeling of visual sense; new model of coupler makes a more steady performance and lower noise and longer life time.