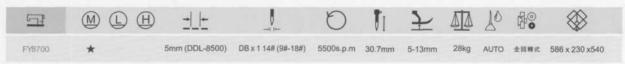

## LOCKSTITCH

SEWING MACHINES SERIES 飛躍平縫機系列

FY8700

高速平縫機 HIGH-SPEED LOCKSTITCH SEWING MACHINES

- |本機適用于不同縫料,並憑借先進的降噪 設計, 使機器在每分鐘5500轉高速運轉下仍 可保持可靠性與耐用性。
- The macine is applicable for different materials, and with its advanced noise-decreasing device, it remains reliability and durability at the high speed of 5500r/min.